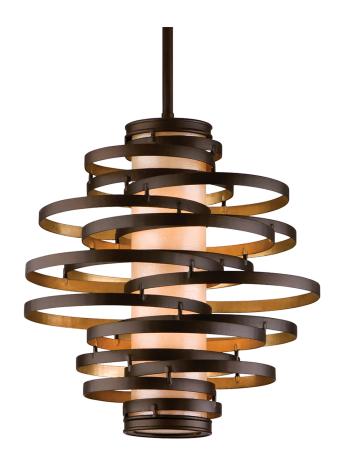

# **VERTIGO**

## **FINISHES**

BRONZE LEAF w/ GOLD LEAF Coastal Suitable Finish (EPM): No

## **DIMENSIONS**

Height: 18.5" Width/Diameter: 18" Minimum Height: 29" Maximum Height: 72" Canopy/Backplate: 6.5"

Hanging Type: 1-6" / 2-12" / 1-18" Stems

Product Weight: 15.4lb

Canopy/Backplate Shape: Round Sloped Ceiling Compatible: No

### Shade