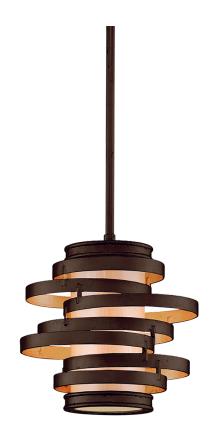

# **VERTIGO**

#### 113-41-BRL/GL

## **FINISHES**

BRONZE LEAF w/ GOLD LEAF Coastal Suitable Finish (EPM): No

## **DIMENSIONS**

Height: 9.25" Width/Diameter: 9.5" Minimum Height: 20" Maximum Height: 62"

Hanging Type: 1-6" / 2-12" / 1-18" Stems

Product Weight: 4.95lb

Sloped Ceiling Compatible: No

Living Finish: No Uplight Only: No

#### Shade