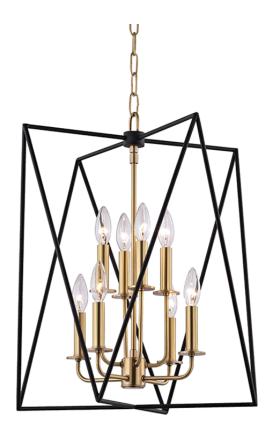

# **LASZLO**

## 1118-AGB

# **FINISHES**

### AGED BRASS

Coastal Suitable Finish (EPM): No

# **DIMENSIONS**

Height: 22.75"

Width/Diameter: 18.25"
Minimum Height: 30.5"
Maximum Height: 78.5"
Canopy/Backplate: 5.5"
Hanging Type: 54" Chain
Product Weight: 13lb

Canopy/Backplate Shape: Round Sloped Ceiling Compatible: Yes