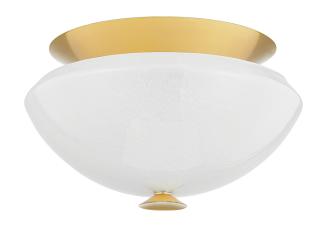

#### 1102-AGB

This artful dome flush mount is designed to cast light upwards to create a warm and welcoming ambiance in a space. Featuring a delicate swirled effect, the cloud glass shade is suspended from a cone-shaped Aged Brass canopy. A flipped finial underneath the shade mirrors the same design language on a smaller scale. The resulting fixture is celestial and serene, creating an atmospheric glow.

## AGED BRASS w/ SOFT WHITE Coastal Suitable Finish (EPM): No