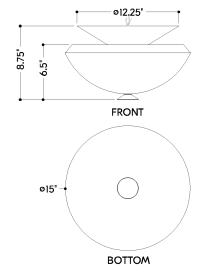

### **DIMENSIONS**

Height: 8.75" Width/Diameter: 15" Canopy/Backplate: 12.25" Product Weight: 6.46lb

Canopy/Backplate Shape: Round Sloped Ceiling Compatible: No

Living Finish: No Uplight Only: No

#### Shade

Shade 1: Glass

Shade 1 Finish: Cloud Etched Shade 1 Top Width: 15" Shade 1 Height: 5.75"