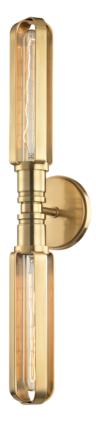

# RED HOOK

FINISHES

AGED BRASS Coastal Suitable Finish (EPM): No

### DIMENSIONS

Height: 23.75" Width/Diameter: 4.75" Canopy/Backplate: 4.75" Product Weight: 3lb Extension: 4.5" Top to Center: 12" Canopy/Backplate Shape: Round Sloped Ceiling Compatible: No Living Finish: No Uplight Only: No

#### Shade

Shade 1: Steel

## ELECTRICAL

Bulb 1 Bulb Included: No Socket: E26 Medium Base Bulb Type: T10-9.5 Max Wattage: 75 Bulb Quantity: 2 Bulb Included: No Wire Length: 7" Switch Type: N/A Gem Box Required (2"x3"): No Dark Sky: No