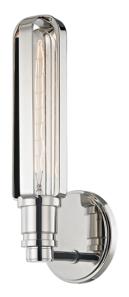

# **RED HOOK**

1091-PN

#### POLISHED NICKEL

Coastal Suitable Finish (EPM): No

## **DIMENSIONS**

Height: 13.25"
Width/Diameter: 4.75"
Canopy/Backplate: 4.75"
Product Weight: 2lb
Extension: 4.5"
Top to Center: 2.25"

Canopy/Backplate Shape: Round Sloped Ceiling Compatible: No

Living Finish: No Uplight Only: No

#### Shade

Shade 1: Steel