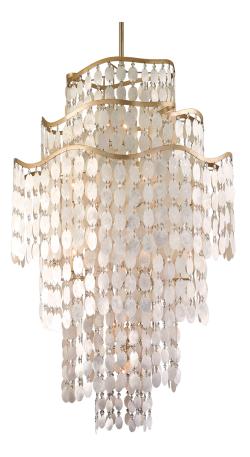

# DOLCE

\*Due to the one-of-a-kind nature of the medium, exact colors and patterns may vary slightly from the image shown.

## DIMENSIONS

Height: 57.5" Width/Diameter: 37.75" Minimum Height: 67.25" Maximum Height: 149.25" Canopy/Backplate: 6.75" Hanging Type: 72" Chain Product Weight: 24lb Canopy/Backplate Shape: Round Sloped Ceiling Compatible: Yes Living Finish: No Uplight Only: No