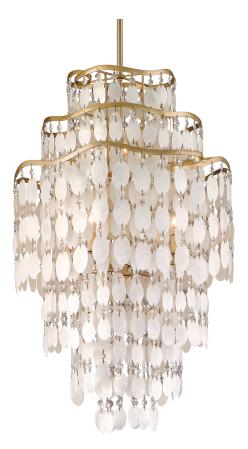

# DOLCE

\*Due to the one-of-a-kind nature of the medium, exact colors and patterns may vary slightly from the image shown.

## FINISHES

CHAMPAGNE LEAF Coastal Suitable Finish (EPM): No

## DIMENSIONS

Height: 31" Width/Diameter: 20" Minimum Height: 38.75" Maximum Height: 120.75" Canopy/Backplate: 5.75" Product Weight: 18.7lb Canopy/Backplate Shape: Round Sloped Ceiling Compatible: No Living Finish: No Uplight Only: No