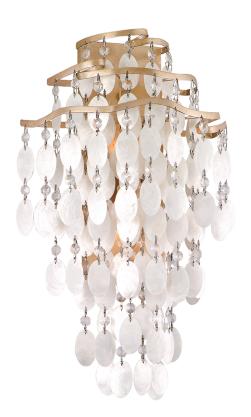

# **DOLCE**

109-12-CPL

\*Due to the one-of-a-kind nature of the medium, exact colors and patterns may vary slightly from the image shown.

#### CHAMPAGNE LEAF

Coastal Suitable Finish (EPM): No

## **DIMENSIONS**

Height: 23"

Width/Diameter: 12.5" Product Weight: 5.5lb Extension: 6.25" Top to Center: 6.25"

Sloped Ceiling Compatible: No

Living Finish: No Uplight Only: Yes