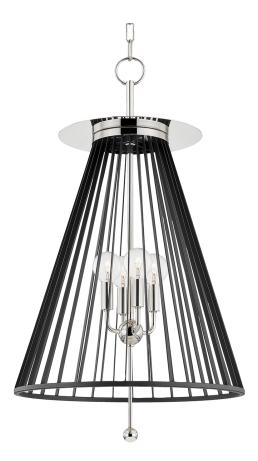

# FINISHES

POLISHED NICKEL w/ Dusk Black Coastal Suitable Finish (EPM): No

## DIMENSIONS

Height: 31.5" Width/Diameter: 18" Minimum Height: 34.5" Maximum Height: 85.5" Canopy/Backplate: 5.5" Product Weight: 15lb Canopy/Backplate Shape: Round Sloped Ceiling Compatible: No Living Finish: No Uplight Only: No

#### Shade