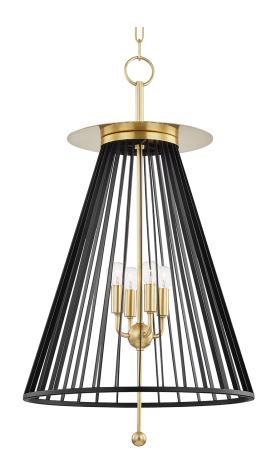

# **CAGNEY**

# 1018-AGB/BK

# **FINISHES**

Aged Brass/black (AGB/BK)
Polished Nickel/black (PN/BK)
Coastal Suitable Finish (EPM): No

#### **DIMENSIONS**

Height: 31.5"
Width/Diameter: 18"
Minimum Height: 34.5"
Maximum Height: 85.5"
Canopy/Backplate: 5.5"
Product Weight: 15lb
Canopy/Backplate Shape: Round

Canopy/Backplate Shape: Round Sloped Ceiling Compatible: No