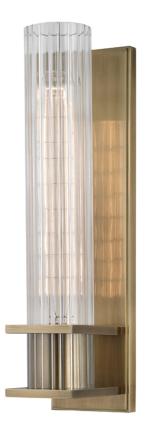

#### AGED BRASS

Coastal Suitable Finish (EPM): No

## **DIMENSIONS**

Height: 12.75" Width/Diameter: 3" Product Weight: 4lb Extension: 4" Top to Center: 6.5"

Canopy/Backplate Shape: Rectangle Sloped Ceiling Compatible: No

Living Finish: No Uplight Only: Yes

#### Shade

Shade 1: Glass

Shade 1 Top Width: 2.25" Shade 1 Bottom L/W: 0" / 2.25"

Shade 1 Height: 11.75"

Replacement Glass Item #(s): GLS-001001