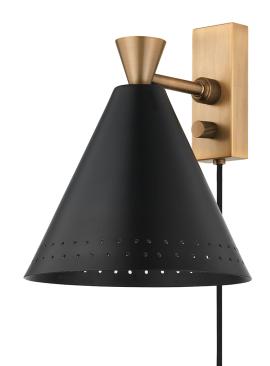

#### PTL3010-PBR/SBK

A conical metal shade is topped by a smaller, inverted cone-shaped Patina Brass accent, creating beautiful balance and proportion in this fresh, updated nod to the 1950s. When lit, the perforated shade puts on a dazzling display. Tailored and versatile, this portable wall sconc can be mounted to provide uplight or downlight with either a Soft Sand or Soft Black finish.

# PATINA BRASS w/ SOFT BLACK

Coastal Suitable Finish (EPM): No

#### **DIMENSIONS**

Height: 10"

Width/Diameter: 8.25" Product Weight: 1.88lb Extension: 8.75" Top to Center: 7.5"

Canopy/Backplate Shape: Rectangle Sloped Ceiling Compatible: No

Living Finish: No Uplight Only: No

#### Shade

Shade 1: Metal Shade 1 Finish: Black Shade 1 Top Width: 8.25" Shade 1 Height: 7"