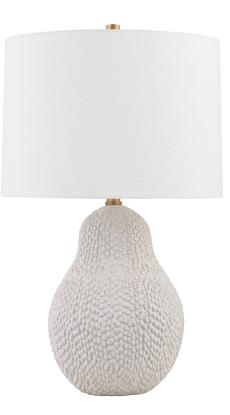

# CRATER PTL2525-PBR/CSD

Inspired by the shape and outer covering of the jackfruit, this table lamp's smooth silhouette, and beautiful texture bring a warm, natural feeling to any table. Light from the white linen shade highlights the golden flecks in the Ceramic White Gold base.

## PATINA BRASS w/ CERAMIC SATIN WHITE

GOLD Coastal Suitable Finish (EPM): No