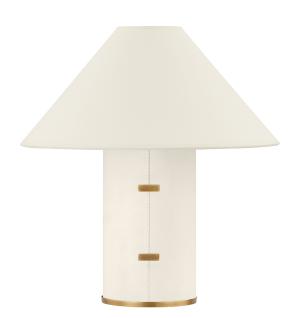

# PTL1315-PBR

Characterized by its parchment-wrapped body, stitch detailing, and clasp-like Patina Brass accents, Bond is both relaxed and refined. Light filters through the tapered parchment shade, creating a warm, ambient glow that adds to the design's natural, organic feel. Bond is available in two sizes, delivering a clean, elevated aesthetic to a variety of spaces.

# **PATINA BRASS**

Coastal Suitable Finish (EPM): No

#### **DIMENSIONS**

Height: 15"

Width/Diameter: 14" Canopy/Backplate: 5" Product Weight: 6.75lb

Canopy/Backplate Shape: Round Sloped Ceiling Compatible: No

Living Finish: No Uplight Only: No