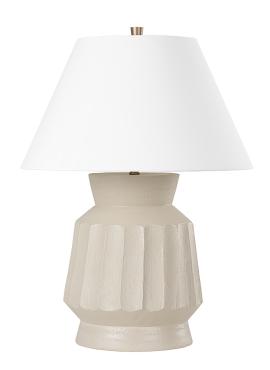

# PTL1023-CUG

Selma features a fluted, scalloped base in a Ceramic Unglazed Grey for a look that feels both artisanal and architectural. The unglazed finish and tapered off-white linen shade add to the natural, earthy quality. With its clean lines and organic aesthetic, this lamp adds a chic mid-century style to any table.

# **CERAMIC UNGLAZED GREY**

Coastal Suitable Finish (EPM): No

#### Shade

Shade 1: Linen

Shade 1 Top Width: 10.5" Shade 1 Bottom L/W: 0" / 20.5"

Shade 1 Height: 11.5"