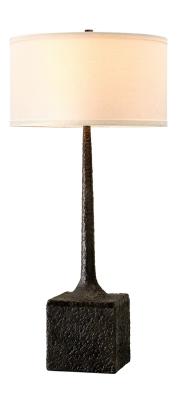

# **BRERA**

#### PTL1013

## TORTONA BRONZE

Coastal Suitable Finish (EPM): No

# **DIMENSIONS**

Height: 34.5" Width/Diameter: 16" Product Weight: 9.46lb

Canopy/Backplate Shape: Square Sloped Ceiling Compatible: No

Living Finish: No Uplight Only: No

#### Shade

Shade 1: Linen

Shade 1 Top Width: 16" Shade 1 Bottom L/W: 0" / 16"

Shade 1 Height: 9"