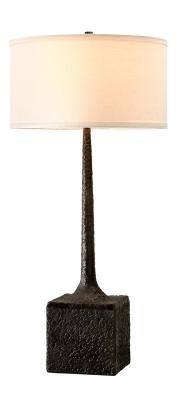

### **TORTONA BRONZE**

Coastal Suitable Finish (EPM): No

# **DIMENSIONS**

Height: 34.5" Width/Diameter: 16" Product Weight: 9.46lb

Canopy/Backplate Shape: Square Sloped Ceiling Compatible: No

Living Finish: No Uplight Only: No

### Shade

Shade 1: Linen

Shade 1 Top Width: 16" Shade 1 Bottom L/W: 0" / 16"

Shade 1 Height: 9"