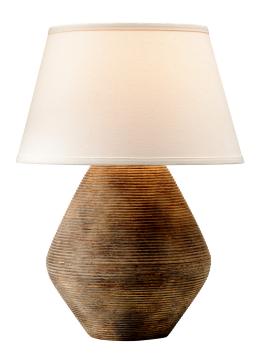

# **CALABRIA**

#### PTL1011

Inspired by the sun-soaked beaches of southern Italy, the Calabria family of table lamps features earthy, textural finishes and curvy silhouettes. The large conical linen shades complement the rustic appearance of these treasures. Layered together, they bring an organic beauty into any space.

## Reggio

Coastal Suitable Finish (EPM): No

#### **DIMENSIONS**

Height: 22"

Width/Diameter: 16" Canopy/Backplate: 5" Product Weight: 15.37lb

Canopy/Backplate Shape: Round Sloped Ceiling Compatible: No

Living Finish: No Uplight Only: No

#### Shade

Shade 1: Linen

Shade 1 Top Width: 11" Shade 1 Bottom L/W: 0" / 16" Shade 1 Height: 9.25"