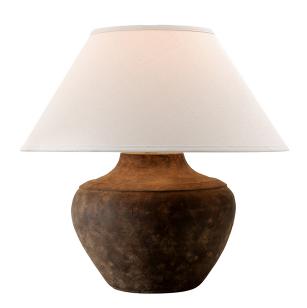

## PTL1010

Inspired by the sun-soaked beaches of southern Italy, the Calabria family of table lamps features earthy, textural finishes and curvy silhouettes. The large conical linen shades complement the rustic appearance of these treasures. Layered together, they bring an organic beauty into any space.

## Rustco

Coastal Suitable Finish (EPM): No

## Shade

Shade 1: Linen

Shade 1 Top Width: 9" Shade 1 Bottom L/W: 0" / 20" Shade 1 Height: 9.25"