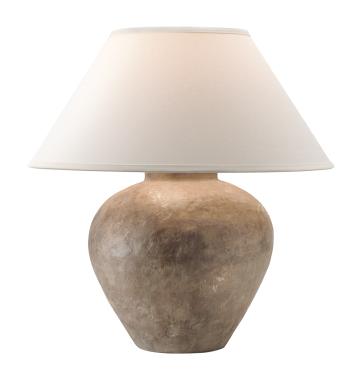

### PTL1009

Inspired by the sun-soaked beaches of southern Italy, the Calabria family of table lamps features earthy, textural finishes and curvy silhouettes. The large conical linen shades complement the rustic appearance of these treasures. Layered together, they bring an organic beauty into any space.

### **DIMENSIONS**

Height: 23"
Width/Diameter: 22"
Canopy/Backplate: 13.25"
Product Weight: 22.1lb

Canopy/Backplate Shape: Round Sloped Ceiling Compatible: No

Living Finish: No Uplight Only: No

### Shade

Shade 1: Linen

Shade 1 Top Width: 10" Shade 1 Bottom L/W: 0" / 22" Shade 1 Height: 10"