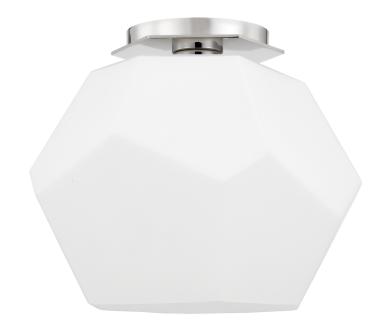

## PI1894501-PN

Tring's whimsical shade shape draws the eye and sparks the imagination. Gem-like, asymmetrical opal matte glass shades extend from sleek geometric metal work, creating stunning bursts of light when lit. A multifaceted work of art, Tring is available as a 4-light wall sconce 1-light flush mount, or 13-light chandelier in Aged Brass or Polished Nickel.

## **DIMENSIONS**

Height: 8.75" Width/Diameter: 10" Canopy/Backplate: 5.75" Product Weight: 4.2lb

Canopy/Backplate Shape: Hexagon Sloped Ceiling Compatible: No

Living Finish: No Uplight Only: No

## Shade

Shade 1: Glass

Shade 1 Finish: Opal Etched Shade 1 Top Width: 10" Shade 1 Height: 7.5"

Replacement Glass Item #(s): GLS-PI1894501