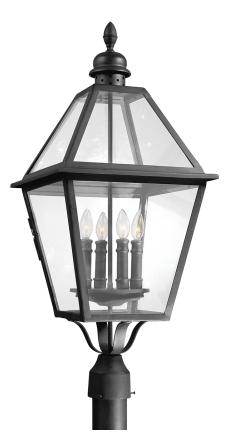

# TOWNSEND

P9626-TBK

# FINISHES

TEXTURE BLACK (TBK) Coastal Suitable Finish (EPM): No

## DIMENSIONS

Height: 32" Width/Diameter: 13.5" Length: 13.5" Canopy/Backplate: 3" Product Weight: 19.8lb Canopy/Backplate Shape: Round Sloped Ceiling Compatible: No Living Finish: No Uplight Only: No

#### Shade

Shade 1: Glass Shade 1 Finish: Clear

# Bulb 1

Bulb Included: No Socket: E12 Candelabra Base Max Wattage: 60 Bulb Quantity: 4 Bulb Included: No Wire Length: 120" Dimmer Type: Incandescent Gem Box Required (2"x3"): No Dark Sky: No