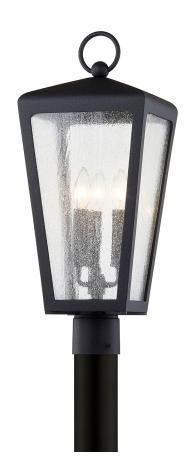

## **TEXTURED IRON (TRN)**

Coastal Suitable Finish (EPM): No

## **DIMENSIONS**

Height: 23" Width/Diameter: 9" Length: 9" Canopy/Backplate: 3" Product Weight: 9.5lb

Canopy/Backplate Shape: Round Sloped Ceiling Compatible: No

Living Finish: No Uplight Only: No

#### Shade

Shade 1: Glass

Replacement Glass Item #(s): GLS-0B7602-F

#### Bulb 1

Bulb Included: No

Socket: E12 Candelabra Base

Max Wattage: 60 Bulb Quantity: 3 Bulb Included: No Wire Length: 120"

Gem Box Required (2"x3"): No

Dark Sky: No