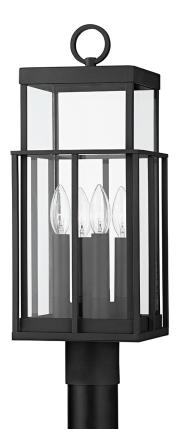

# **LONGPORT**

## P6484-TBK

#### TEXTURE BLACK

Coastal Suitable Finish (EPM): No

# **DIMENSIONS**

Height: 21.25" Width/Diameter: 8" Canopy/Backplate: 3" Product Weight: 10.34lb

Canopy/Backplate Shape: Round Sloped Ceiling Compatible: No

Living Finish: No Uplight Only: No

## Shade

Shade 1: Glass Shade 1 Top Width: 8" Shade 1 Bottom L/W: 0" / 8" Shade 1 Height: 19.25"

Replacement Glass Item #(s): GLS-P6484

## Bulb 1

Bulb Included: No

Socket: E12 Candelabra Base

Max Wattage: 60 Bulb Quantity: 4 Bulb Included: No Wire Length: 120"

Gem Box Required (2"x3"): No

Dark Sky: No