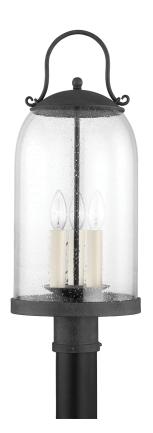

## P5187-FRN

Romantic in nature, Napa County elicits images of candlelit dinners shared alfresco. Seamless curves, an oversized dome and clear seedy glass are some of the standout features, combining with ease to reveal a timeless fixture. Available in French Iron as a wall sconce, pendant, and post lamp.

#### **DIMENSIONS**

Height: 24.25" Width/Diameter: 9.5" Canopy/Backplate: 3" Product Weight: 13lb

Sloped Ceiling Compatible: No

Living Finish: No Uplight Only: No