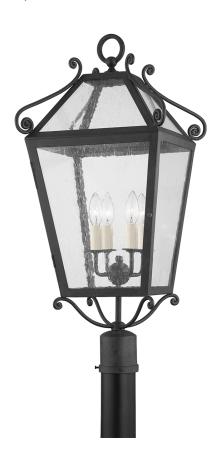

## P4129-FRN

Like its namesake, Santa Barbara brings a level of sophistication to the fold. Inspired by the iconic coastal town, the design draws inspiration from the Spanish colonial style the city is known for. Decorative scrolls and dramatic scale deliver a dose of classic glamour to the outdoors. Available in French Iron as a wall sconce, pendant, and post lamp.

#### **DIMENSIONS**

Height: 29.25"

Width/Diameter: 13.25" Canopy/Backplate: 3" Product Weight: 13lb

Sloped Ceiling Compatible: No

Living Finish: No Uplight Only: No

# Shade

Shade 1: Glass

Shade 1 Top Width: 11.25"

#### Bulb 1

Bulb Included: No

Socket: E12 Candelabra Base

Max Wattage: 60 Bulb Quantity: 4 Bulb Included: No Wire Length: 120"

Gem Box Required (2"x3"): No

Dark Sky: No