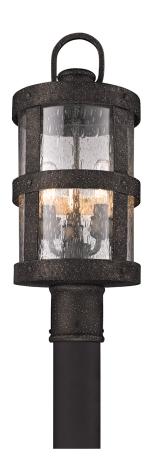

# **BARBOSA**

P3316

#### **BARBOSA BRONZE**

Coastal Suitable Finish (EPM): No

## **DIMENSIONS**

Height: 19.25" Width/Diameter: 8" Canopy/Backplate: 3" Product Weight: 16lb

Canopy/Backplate Shape: Round Sloped Ceiling Compatible: No

Living Finish: No Uplight Only: No