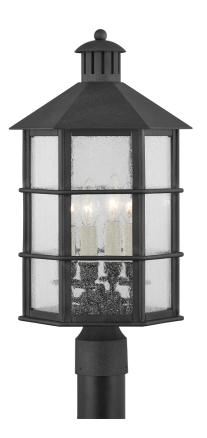

# P2522-FRN

A modern take on nautical design, Lake County is versatile enough to work in a rustic retreat or contemporary city dwelling. A matte black frame is accented with seeded glass panes, creating a soft glow of diffused light. Available in French Iron as a wall sconce, pendant, flush mount and post lamp.

# FRENCH IRON

Coastal Suitable Finish (EPM): No

#### **DIMENSIONS**

Height: 21.25" Width/Diameter: 11.5" Canopy/Backplate: 3" Product Weight: 16lb

Sloped Ceiling Compatible: No

Living Finish: No Uplight Only: No

# Shade

Shade 1: Glass

Shade 1 Top Width: 10.35"