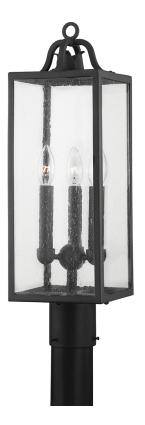

## **FORGED IRON**

Coastal Suitable Finish (EPM): No

# **DIMENSIONS**

Height: 22" Width/Diameter: 7" Canopy/Backplate: 3" Product Weight: 10lb

Canopy/Backplate Shape: Round Sloped Ceiling Compatible: No

Living Finish: No Uplight Only: No

## Shade

Shade 1: Glass

Shade 1 Top Width: 6.5" Shade 1 Bottom L/W: 0" / 6.5"

Shade 1 Height: 15"

## Bulb 1

Bulb Included: No

Socket: E12 Candelabra Base

Max Wattage: 60
Bulb Quantity: 3
Bulb Included: No
Wire Length: 120"

Gem Box Required (2"x3"): No

Dark Sky: No