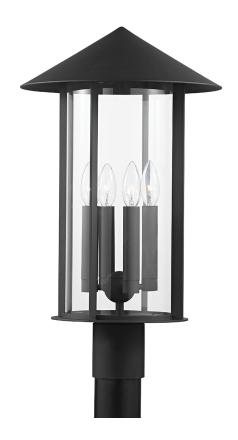

# LONG BEACH

### P1914-TBK

#### TEXTURE BLACK

Coastal Suitable Finish (EPM): No

# **DIMENSIONS**

Height: 21.75" Width/Diameter: 13" Canopy/Backplate: 3" Product Weight: 9.9lb

Canopy/Backplate Shape: Round Sloped Ceiling Compatible: No

Living Finish: No Uplight Only: No

## Shade

Shade 1: Glass Shade 1 Top Width: 7" Shade 1 Bottom L/W: 0" / 7" Shade 1 Height: 15.75"

Replacement Glass Item #(s): GLS-P1914

## Bulb 1

Bulb Included: No

Socket: E12 Candelabra Base

Max Wattage: 60 Bulb Quantity: 4 Bulb Included: No Wire Length: 120"

Gem Box Required (2"x3"): No

Dark Sky: No