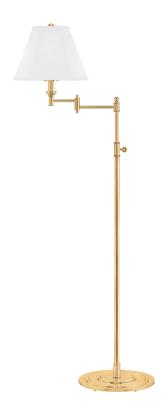

# SIGNATURE NO.1

MDSL601-AGB

#### AGED BRASS

Coastal Suitable Finish (EPM): No

# **DIMENSIONS**

Height: 57"
Width/Diameter: 24"
Canopy/Backplate: 12"
Product Weight: 22lb

Sloped Ceiling Compatible: No

Living Finish: No Uplight Only: No

#### Shade

Shade 1: Silk

Shade 1 Top Width: 5.5" Shade 1 Bottom L/W: 0" / 11" Shade 1 Height: 8.5"