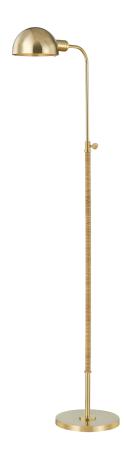

# **DEVON**

## MDSL521-AGB

#### AGED BRASS

Coastal Suitable Finish (EPM): No

# **DIMENSIONS**

Height: 50.75" Width/Diameter: 10" Minimum Height: 50.75" Maximum Height: 60.25" Canopy/Backplate: 10" Product Weight: 24lb

Extension: 19"
Canopy/Backplate Shape: Round

Sloped Ceiling Compatible: No

## Shade

Shade 1: Steel

Shade 1 Top Length: 9" Shade 1 Bottom L/W: 9" / 0" Shade 1 Height: 4.25"