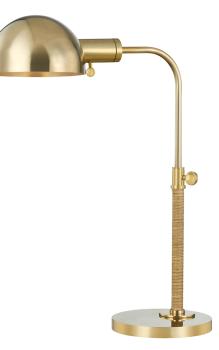

# DEVON MDSL520-AGB

# FINISHES

AGED BRASS Coastal Suitable Finish (EPM): No

# DIMENSIONS

Height: 18" Width/Diameter: 7.25" Minimum Height: 18" Maximum Height: 24" Canopy/Backplate: 7.25" Product Weight: 8lb Extension: 16" Canopy/Backplate Shape: Round Sloped Ceiling Compatible: No Living Finish: No Uplight Only: No

#### Shade

Shade 1: Steel Shade 1 Top Length: 9" Shade 1 Bottom L/W: 9" / 0" Shade 1 Height: 4.25"