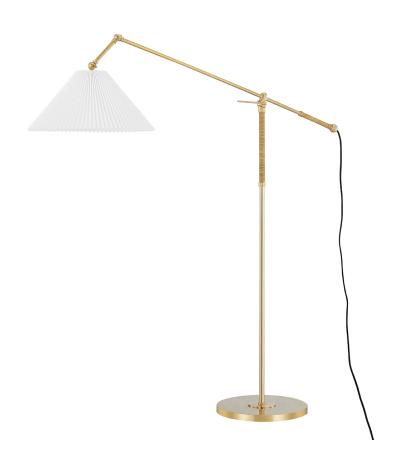

# DORSET

## MDSL512-AGB

# **DIMENSIONS**

Height: 56.25"

Width/Diameter: 16.25" Canopy/Backplate: 13" Product Weight: 25lb Extension: 45.5"

Sloped Ceiling Compatible: No

Living Finish: No Uplight Only: No

## Shade

Shade 1: Linen Shade 1 Top Width: 4"

Shade 1 Bottom L/W: 0" / 16.25"

Shade 1 Height: 7.5"