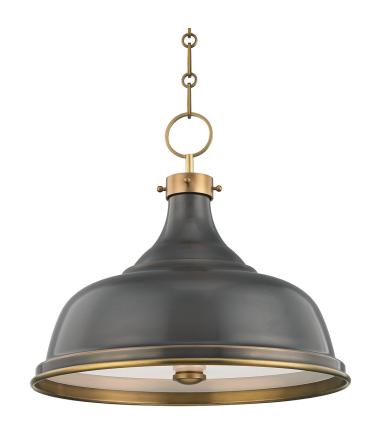

# **METAL NO.1**

## MDS900-ADB

## AGED BRASS/DISTRESSED BRONZE

Coastal Suitable Finish (EPM): No

## **DIMENSIONS**

Height: 16"
Width/Diameter: 18"
Canopy/Backplate: 4.75"
Hanging Type: 54" Chain
Product Weight: 13.2lb

Canopy/Backplate Shape: Round Sloped Ceiling Compatible: Yes

Living Finish: No Uplight Only: No

## Shade

Shade 1: Steel