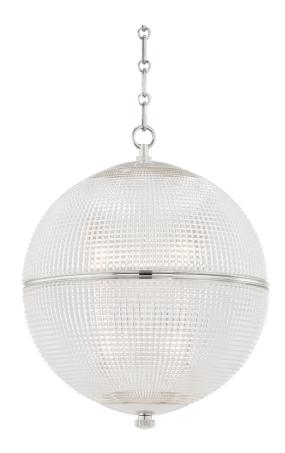

# SPHERE NO. 3

MDS801-PN

## **FINISHES**

POLISHED NICKEL Coastal Suitable Finish (EPM): No

## DIMENSIONS

Height: 22.75" Width/Diameter: 18.25" Minimum Height: 30.5" Maximum Height: 78.5" Canopy/Backplate: 6.25" Hanging Type: 54" Chain Product Weight: 56.76lb Canopy/Backplate Shape: Round Sloped Ceiling Compatible: Yes Living Finish: No Uplight Only: No

#### Shade

Shade 1: Glass Shade 1 Top Width: 18.25" Shade 1 Height: 18.25"