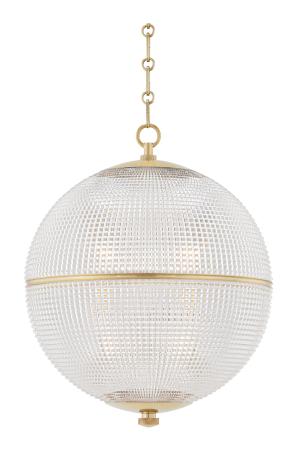

# SPHERE NO. 3

MDS801-AGB

## DIMENSIONS

Height: 22.75" Width/Diameter: 18.25" Minimum Height: 30.5" Maximum Height: 78.5" Canopy/Backplate: 6.25" Hanging Type: 54" Chain Product Weight: 56.76lb Canopy/Backplate Shape: Round Sloped Ceiling Compatible: Yes Living Finish: No Uplight Only: No

#### Shade

Shade 1: Glass Shade 1 Top Width: 18.25" Shade 1 Height: 18.25"