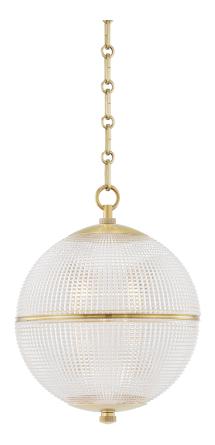

# SPHERE NO. 3

### MDS800-AGB

## **FINISHES**

#### AGED BRASS

Coastal Suitable Finish (EPM): No

## **DIMENSIONS**

Height: 16.75"
Width/Diameter: 13"
Minimum Height: 24.5"
Maximum Height: 74.75"
Canopy/Backplate: 6.25"
Hanging Type: 54" Chain
Product Weight: 30b

Canopy/Backplate Shape: Round Sloped Ceiling Compatible: Yes

### Shade

Shade 1: Glass Shade 1 Top Width: 13" Shade 1 Height: 13"