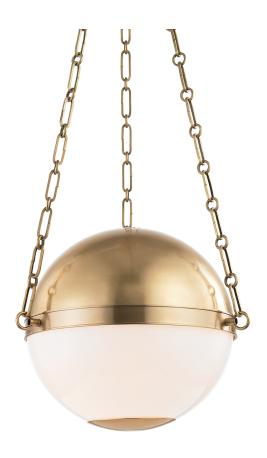

# SPHERE NO.2 MDS750-AGB

## FINISHES

AGED BRASS Coastal Suitable Finish (EPM): No

## DIMENSIONS

Height: 12.75" Width/Diameter: 16.5" Minimum Height: 22.5" Maximum Height: 60" Canopy/Backplate: 6.25" Hanging Type: 54" Chain Product Weight: 14.96lb Sloped Ceiling Compatible: No Living Finish: No Uplight Only: No