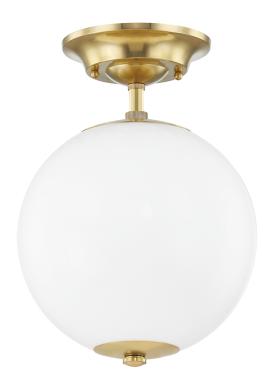

# SPHERE NO.1

#### MDS703-AGB

#### AGED BRASS

Coastal Suitable Finish (EPM): No

# **DIMENSIONS**

Height: 13.75" Width/Diameter: 10" Canopy/Backplate: 6.25" Product Weight: 5lb

Canopy/Backplate Shape: Round Sloped Ceiling Compatible: No

Living Finish: No Uplight Only: No

#### Shade

Shade 1: Glass

Shade 1 Finish: Opal Shiny Shade 1 Top Width: 10" Shade 1 Height: 10"

Replacement Glass Item #(s): GLS-MDS703-AGB