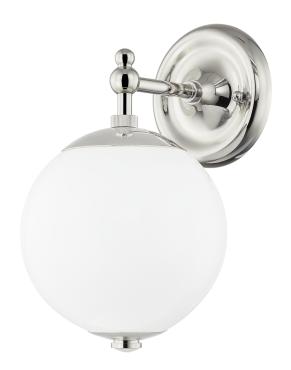

# SPHERE NO.1

MDS702-PN

#### POLISHED NICKEL

Coastal Suitable Finish (EPM): No

# **DIMENSIONS**

Height: 11"

Width/Diameter: 6.5" Canopy/Backplate: 4.75" Product Weight: 3lb Extension: 7.75" Top to Center: 2.5"

Canopy/Backplate Shape: Round Sloped Ceiling Compatible: No

Living Finish: No Uplight Only: No

#### Shade

Shade 1: Glass

Shade 1 Finish: Opal Shiny Shade 1 Top Width: 6.5" Shade 1 Height: 6.5"