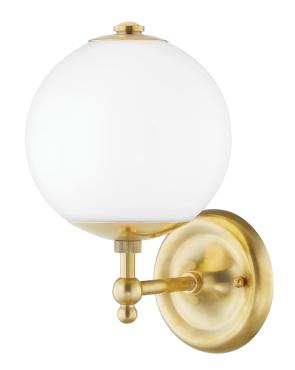

## MDS702-AGB

#### AGED BRASS

Coastal Suitable Finish (EPM): No

# **DIMENSIONS**

Height: 11"

Width/Diameter: 6.5" Canopy/Backplate: 4.75" Product Weight: 3lb Extension: 7.75" Top to Center: 2.5"

Canopy/Backplate Shape: Round Sloped Ceiling Compatible: No

Living Finish: No Uplight Only: No

## Shade

Shade 1: Glass

Shade 1 Finish: Opal Shiny Shade 1 Top Width: 6.5" Shade 1 Height: 6.5"