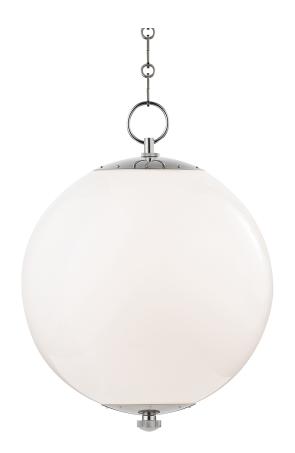

# SPHERE NO.1

## MDS701-PN

### POLISHED NICKEL

Coastal Suitable Finish (EPM): No

# **DIMENSIONS**

Height: 20.75"
Width/Diameter: 16"
Minimum Height: 25.5"
Maximum Height: 77"
Canopy/Backplate: 6.25"
Hanging Type: 54" Chain
Product Weight: 14lb

Canopy/Backplate Shape: Round Sloped Ceiling Compatible: Yes

## Shade

Shade 1: Glass Shade 1 Finish: Glossy Shade 1 Top Width: 6.25" Shade 1 Height: 15.5"