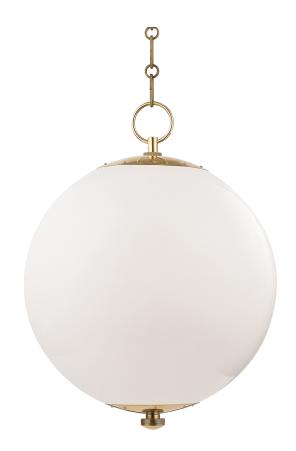

# SPHERE NO.1

## MDS701-AGB

# **DIMENSIONS**

Height: 20.75"
Width/Diameter: 16"
Minimum Height: 25.5"
Maximum Height: 77"
Canopy/Backplate: 6.25"
Hanging Type: 54" Chain
Product Weight: 14lb

Canopy/Backplate Shape: Round Sloped Ceiling Compatible: Yes

## Shade

Shade 1: Glass Shade 1 Finish: Glossy Shade 1 Top Width: 6.25" Shade 1 Height: 15.5"