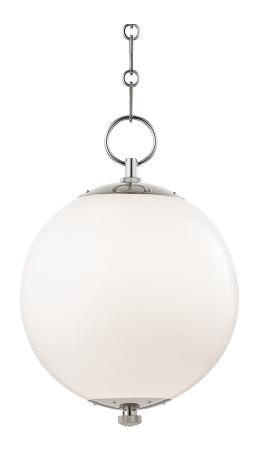

# SPHERE NO.1

### MDS700-PN

### POLISHED NICKEL

Coastal Suitable Finish (EPM): No

# **DIMENSIONS**

Height: 15.25"

Width/Diameter: 11.25"
Minimum Height: 20"
Maximum Height: 71.5"
Canopy/Backplate: 6.25"
Hanging Type: 54" Chain
Product Weight: 7lb
Canopy/Backplate Shape: Round

Canopy/Backplate Shape: Round Sloped Ceiling Compatible: Yes

## Shade

Shade 1: Glass Shade 1 Finish: Glossy Shade 1 Top Width: 3.5" Shade 1 Height: 11.25"