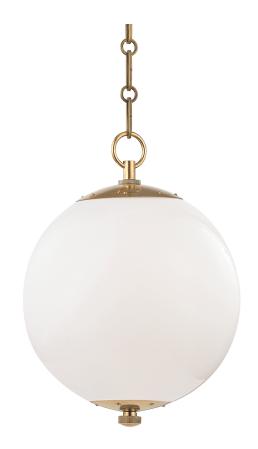

# SPHERE NO.1

## MDS700-AGB

#### AGED BRASS

Coastal Suitable Finish (EPM): No

# **DIMENSIONS**

Height: 15.25"

Width/Diameter: 11.25"
Minimum Height: 20"
Maximum Height: 71.5"
Canopy/Backplate: 6.25"
Hanging Type: 54" Chain
Product Weight: 7lb

Canopy/Backplate Shape: Round Sloped Ceiling Compatible: Yes

## Shade

Shade 1: Glass Shade 1 Finish: Glossy

Shade 1 Top Width: 3.5" Shade 1 Height: 11.25"