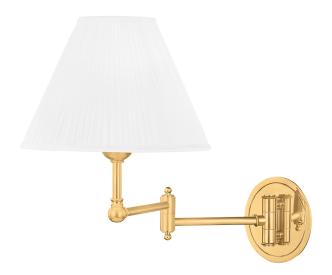

# SIGNATURE NO.1

MDS603-AGB

#### AGED BRASS

Coastal Suitable Finish (EPM): No

# **DIMENSIONS**

Height: 14"
Width/Diameter: 10"
Canopy/Backplate: 5"
Product Weight: 3.6lb
Extension: 19.75"
Top to Center: 11.5"

Canopy/Backplate Shape: Round Sloped Ceiling Compatible: No

Living Finish: No Uplight Only: No

#### Shade

Shade 1: Silk

Shade 1 Top Width: 4.325" Shade 1 Bottom L/W: 0" / 10"

Shade 1 Height: 7"