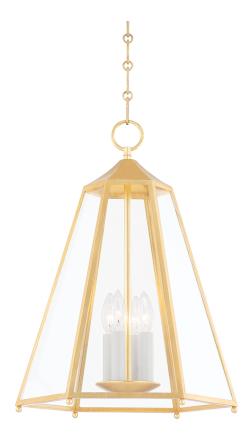

# NOTTINGHAM

MDS411-GL

## FINISHES

GOLD LEAF Coastal Suitable Finish (EPM): No

### DIMENSIONS

Height: 21.5" Width/Diameter: 16" Minimum Height: 24" Maximum Height: 75" Canopy/Backplate: 4.75" Product Weight: 14lb Canopy/Backplate Shape: Round Sloped Ceiling Compatible: No Living Finish: No Uplight Only: No

#### Shade

Shade 1: Glass Shade 1 Top Length: 2.5" Shade 1 Bottom L/W: 7" / 0" Shade 1 Height: 16.5"

#### ELECTRICAL

Bulb Included: No Socket: E12 Candelabra Base Max Wattage: 60 Bulb Quantity: 4 Bulb Included: No Wire Length: 120" Gem Box Required (2"x3"): No Dark Sky: No