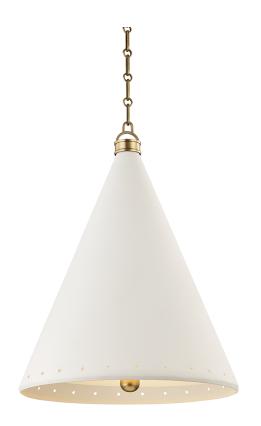

# PLASTER NO.1

## MDS402-AGB/WP

# AGED BRASS w/ WHITE PLASTER

Coastal Suitable Finish (EPM): No

# **DIMENSIONS**

Height: 25"
Width/Diameter: 20"
Canopy/Backplate: 4.75"
Hanging Type: 54" Chain
Product Weight: 13.07lb

Canopy/Backplate Shape: Round Sloped Ceiling Compatible: Yes

Living Finish: No Uplight Only: No